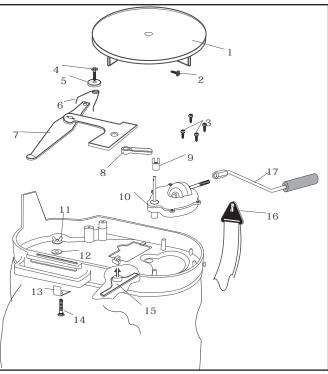

### PARTS LIST

| 1 | 12109 | Impellor                  | 8  | 12331 | Shuttle           | 14 | 12334 | Indicator                  |  |
|---|-------|---------------------------|----|-------|-------------------|----|-------|----------------------------|--|
| 2 | N/A   | 6 X 1/2" Screw            | 9  | 12329 | Cam               | 15 | N/A   | 10-24 X 3/4" Carriage Bolt |  |
| 3 | N/A   | 6 X 1/2" Type Hi-Lo Screw | 10 | 60411 | Gearbox Assembly  | 16 | 12327 | Agitator                   |  |
| 4 | N/A   | 6 X 1" Type Hi-Lo Screw   | 11 | 60412 | Base Assembly     | 17 | 60101 | Bag Assembly               |  |
| 5 | 43029 | Torsion Washer            |    |       | Incl 4,5,6,7 & 10 | 19 | 12328 | Strap Hook                 |  |
| 6 | 70117 | Torsion Spring            | 12 | N/A   | 10-24 Wing Nut    | 20 | 60117 | Handle Crank Assembly      |  |
| 7 | 12330 | Lever & Plate             | 13 | N/A   | 10 Flat Washer    | 21 | 12183 | Optional Bag Liner         |  |
|   |       |                           |    |       |                   |    |       |                            |  |